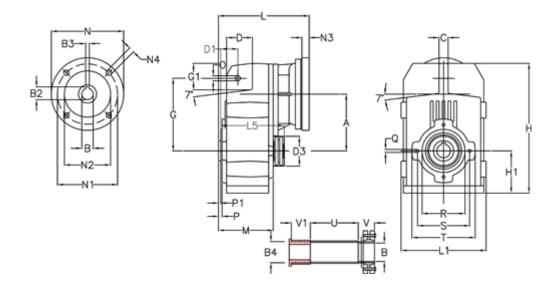

## **Measures**

| A = 125.00 | D1 = 40.0 | l5 = 182.0 | P1                                  | = 3.0   | V = 41  |
|------------|-----------|------------|-------------------------------------|---------|---------|
| B = 30     | d3 = 83   | M = 120.0  | Q                                   | = M8x15 | V1 = 48 |
| B1 = 11    | G = 160   | N = 140    | R                                   | = 95    |         |
| B2 = 12.8  | G1 = 58.0 | N1 = 115   | S                                   | = 115   |         |
| B3 = 4     | H = 286.0 | N2 = 95    | Т                                   | = 140   |         |
| B4 = 30    | H1 = 92.5 | N4 = M8x19 | Tightening torque Nm adapter bushin | g = 6.0 |         |
| C = 20     | L = 197.5 | O = 11     | Tightening torque Nm shrink disc    | = 7.0   |         |
| D = 57.0   | L1 = 188  | P = 5.0    | U                                   | = 104.5 |         |